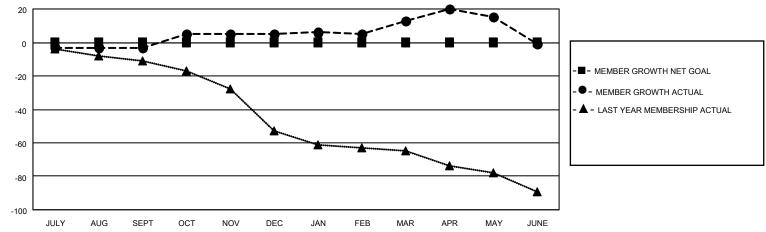

#### GOALS AND ACTUAL MEMBERS CUMULATIVE

| DROPPED CLUBS: 1 |     | 24 CLUBS OF 36 ADDED 1 OR<br>MORE NEW MEMBERS | GENDER DISTRIBUTION                      |           |  |
|------------------|-----|-----------------------------------------------|------------------------------------------|-----------|--|
|                  |     | WORE NEW WEIWBERS                             | MALE 780 (75.36%)<br>FEMALE 255 (24.64%) |           |  |
|                  |     |                                               |                                          |           |  |
| DROPPED MEMBERS  |     |                                               | NON BINARY                               | 0 (0.00%) |  |
|                  |     |                                               | PREFER NOT TO ANSWER                     | 0 (0.00%) |  |
| DECEASED         | 18  |                                               |                                          |           |  |
| CLUB CANCELLED   | 14  | CLICK HERE FOR CUMULATIVE                     | TOTAL FAMILY UNIT MEMBERS                | 168       |  |
| OTHER            | 69  | MEMBERSHIP DATA                               |                                          |           |  |
| TOTAL            | 101 |                                               | FAMILY MEMBERS PAYING HALF DUES 84       |           |  |
|                  |     |                                               |                                          |           |  |